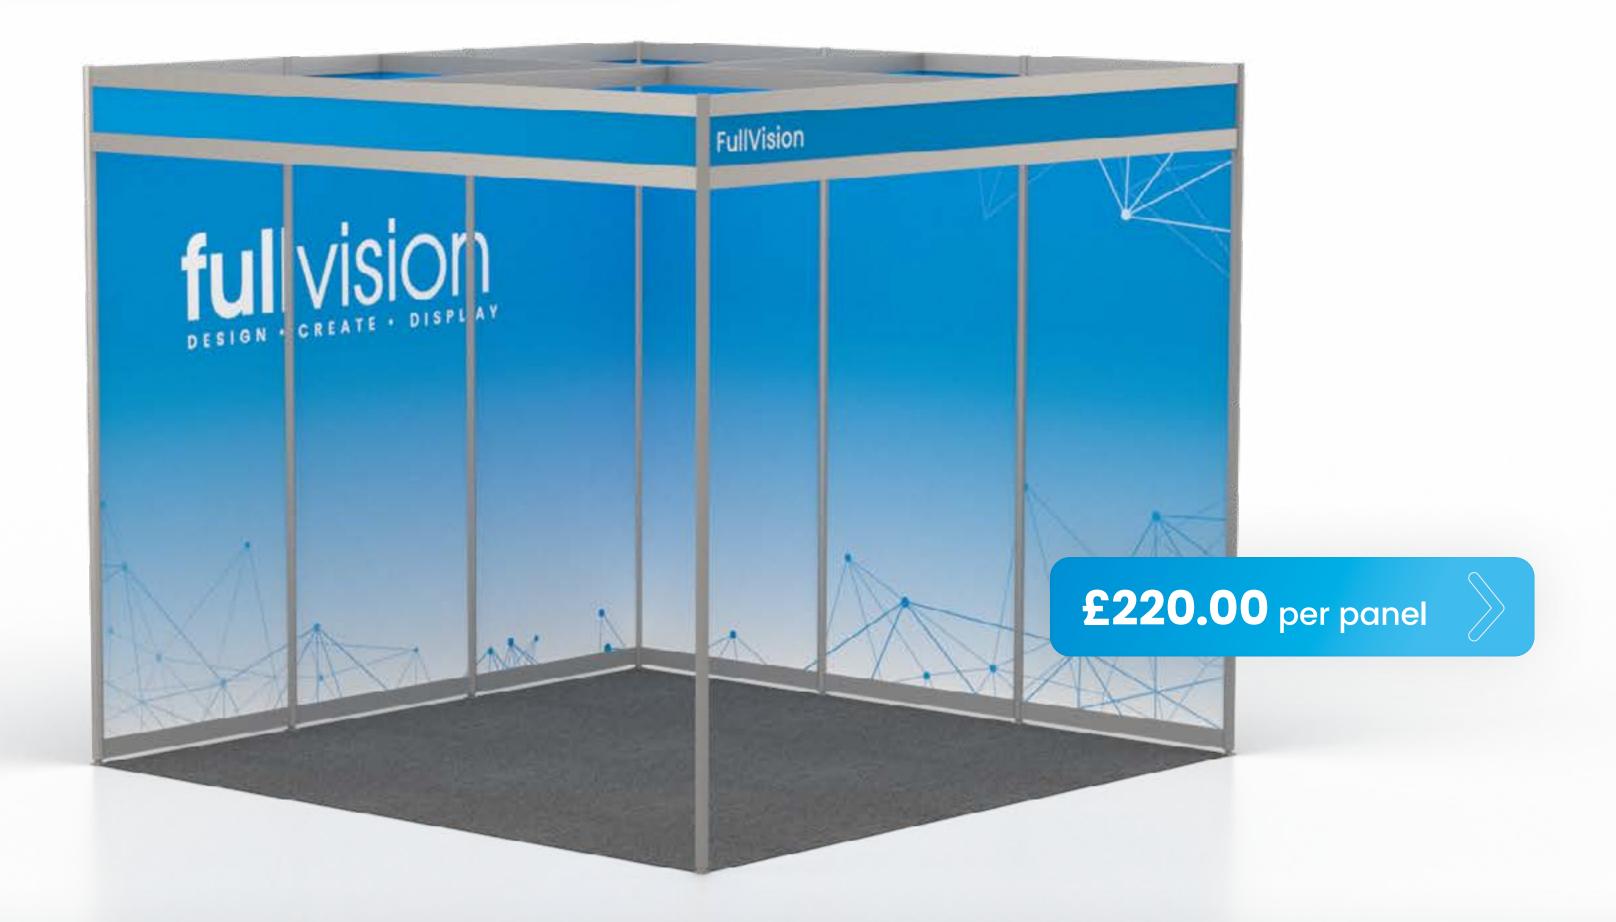

# Inlay graphics

**OFFICIAL GRAPHICS PARTNER** 

Inlay graphics are a great cost-effective option if you are looking for a professional feel to your stand but may not have the budget to brand the whole stand. With Inlay graphics you can choose to brand specific individual panels, that are positioned in strategic places for the most effective branding or brand the entirety of your stand.

Please note that Full Vision will remove all graphics after the event unless requested otherwise by the purchaser

#### **Included within price:**

Direct to the venue.