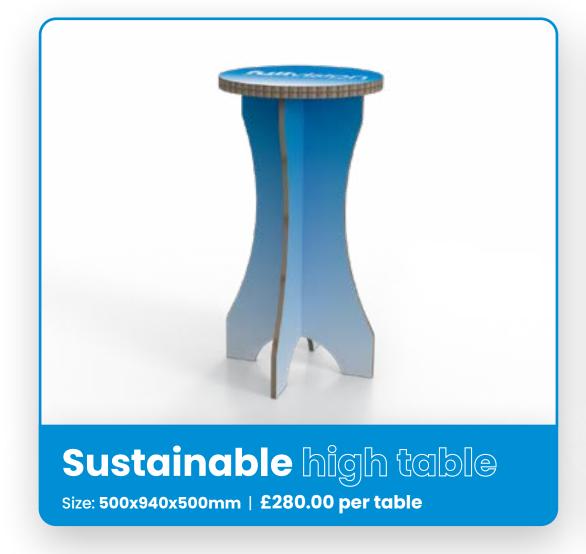

nlay graphics



**OFFICIAL GRAPHICS PARTNER** 



Our Reusable 'rollable' Inlay graphics are a great sustainable option, as they can be reused.

The graphics sit within the frame and are attached by magnetic strips at the top and bottom of the Im panel. At the end of the show you will be able to take the graphics down, roll them up and transport them back with you.

Please note that Full Vision will remove all graphics after the event unless requested otherwise by the purchaser



#### **Included within price:**



Proofing

From your artwork files.





Graphics produced.







Delivery Direct to the venue.



Still looking for that wow factor to make you stand out?
Why not add some of theses additional products to your order...



## Sustainable items





OFFICIAL GRAPHICS PARTNER









# **Custom graphics**



Contact us if you are looking for something custom to your needs.



#### **Included within price:**



Proofing

From your artwork files.



Graphics produced.













## Sustainable items





**OFFICIAL GRAPHICS PARTNER** 







#### **Included within price:**



Proofing















# Counter & custom graphics



OFFICIAL GRAPHICS PARTNER







#### **Included within price:**













Direct to the venue.



## **Additional items**





OFFICIAL GRAPHICS PARTNER







# **Custom graphics**



Contact us if you are looking for something custom to your needs.



#### **Included within price:**



Proofing

From your artwork files.



Graphics produced.









Direct to the venue.



# Spaces Packages

### **Space Only Stand Packages**

Need