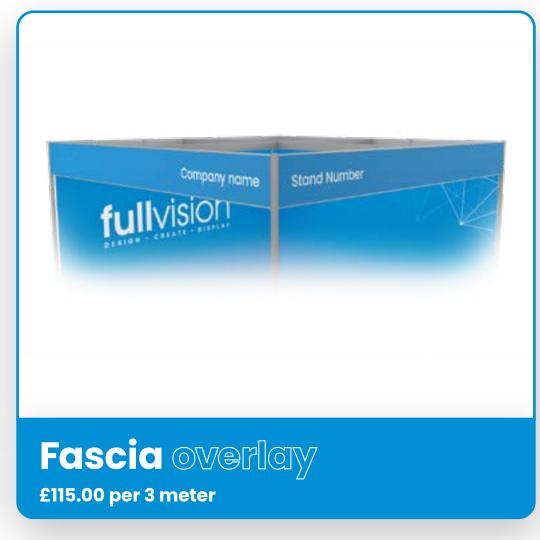

# **Overlay graphics**

**OFFICIAL GRAPHICS PARTNER** 

Our 'Overlay graphics' are the best option for your stand if you are searching for a premium look to enhance your stand. Overlay graphics are the most popular choice by exhibitors, as it allows you to have continuous imagery and text across your panel graphics, with a small hairline join where each 1-meter panel meets.