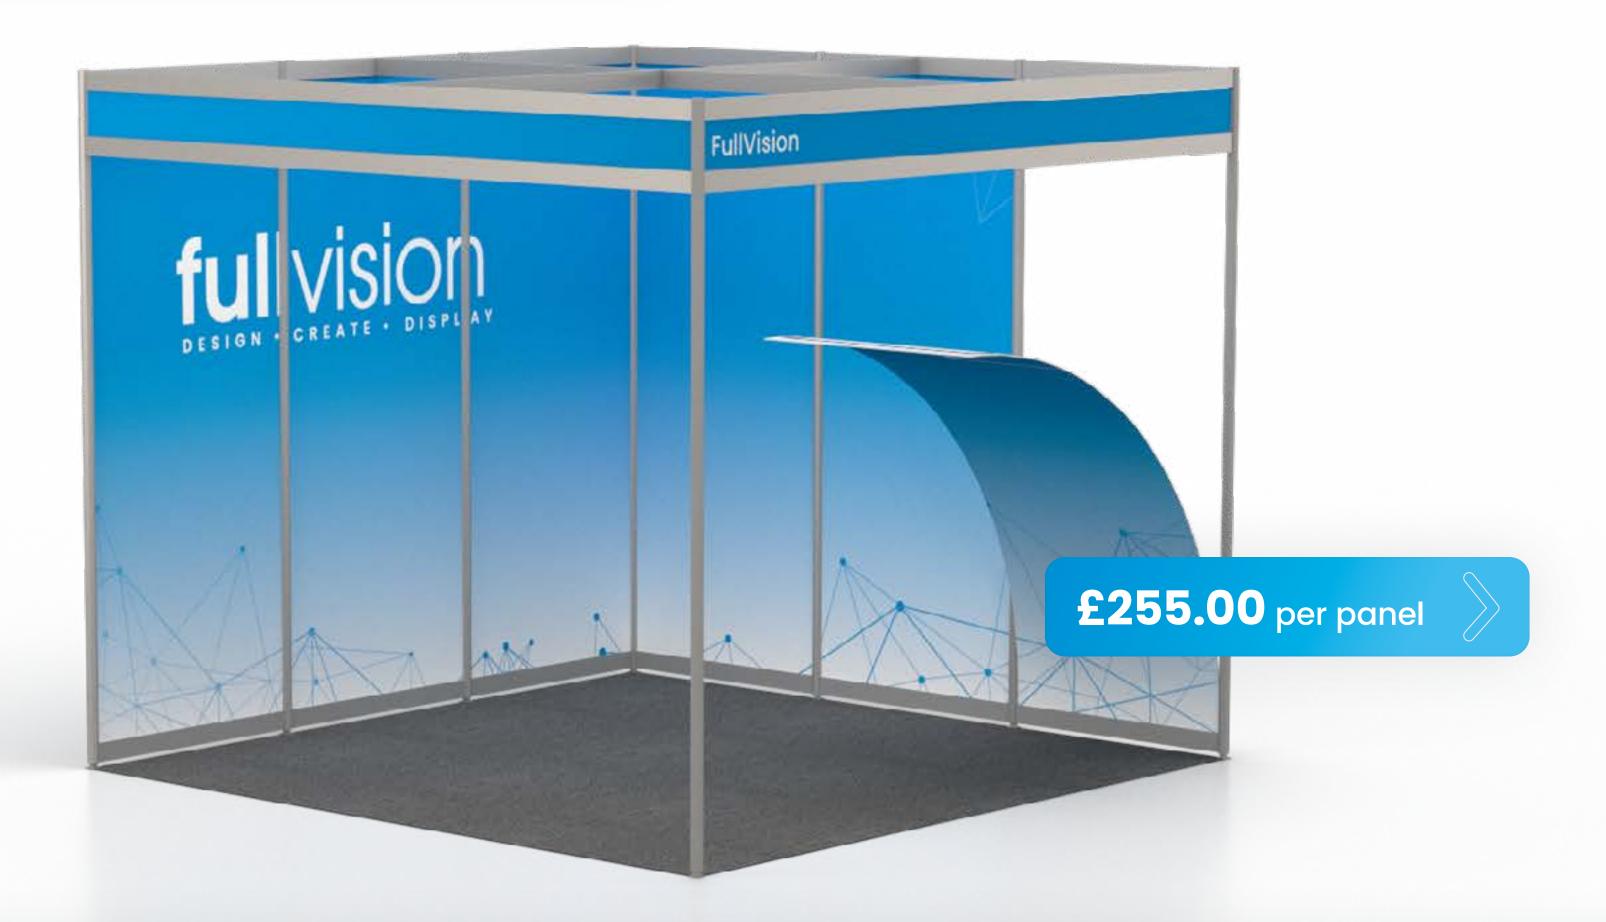

# **Overlay graphics**

**OFFICIAL GRAPHICS PARTNER** 

Our 'Overlay graphics' are the best option for your stand if you are searching for a premium look to enhance your stand. Overlay graphics are the most popular choice by exhibitors, as it allows you to have continuous imagery and text across your panel graphics, with a small hairline join where each 1-meter panel meets.

Please note that Full Vision will remove all graphics after the event unless requested otherwise by the purchaser

#### **Included within price:**

Direct to the venue.