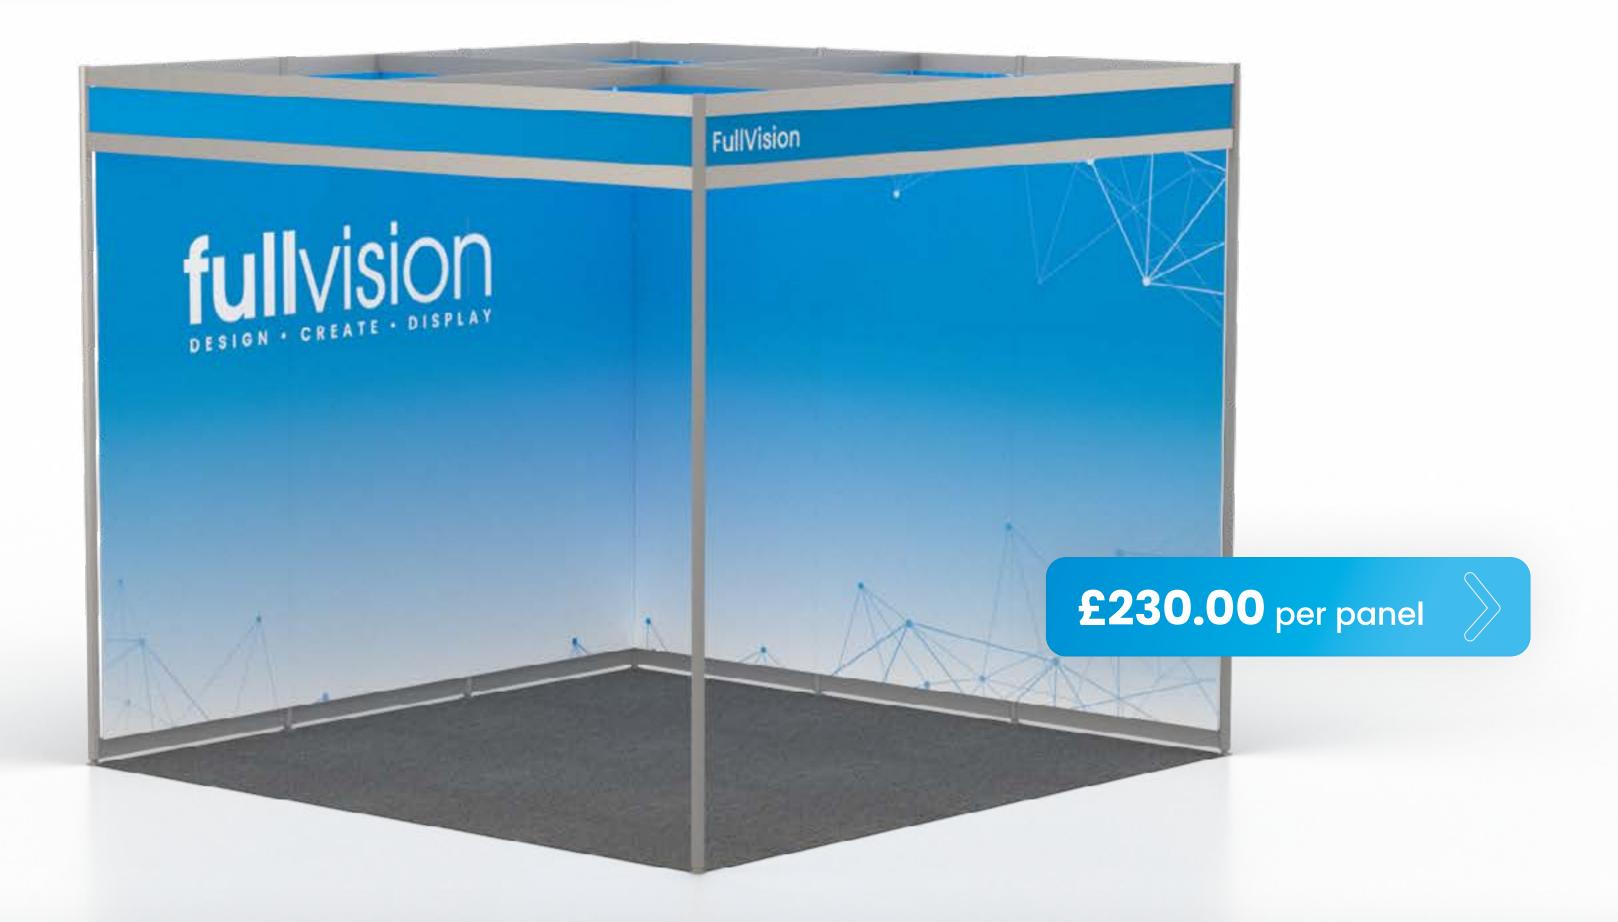

# **Overlay graphics**

**OFFICIAL GRAPHICS PARTNER** 

Our 'Overlay graphics' are the best option for your stand if you are searching for a premium look to enhance your stand. Overlay graphics are the most popular choice by exhibitors, as it allows you to have continuous imagery and text across your panel graphics, with a small hairline join where each 1-meter panel meets.

Please note that Full Vision will remove all graphics after the event unless requested otherwise by the purchaser

#### **Included within price:**

Direct to the venue.